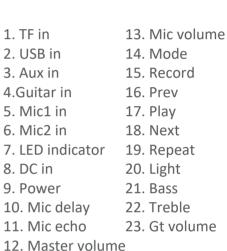

# **Specifications**

Bluetooth version: 5.0

Power out: 80W @RMS, 320W @Peak Power

Key Function: Light mode,Input mode,REC,Prev.,Next,Play,etc. Extra Function: Wireless microphone, Light effect, TWS, Record,

#### Interfaces

Input: Bluetooth, TWS, Aux, USB, TF Card, Mic\*2, Guitar\*1

Power in: DC 15V (Adapter)