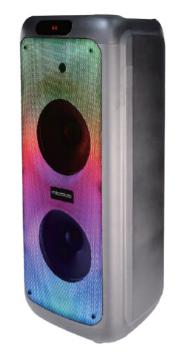

# PT1000 PT1000W

Party Speaker

## Introduction

PT1000 is a Portable Multimedia Wireless Bluetooth Party Speaker, with built-in 11.1V/5400mAh charging Li-battery power, a good choice for outdoor activities. With flame LED lights to light up your party, give you a lasting visual experience.

#### **Drivers**

Woofer: Dual 10" Horn Tweeter: 1.0"

#### **Dimensions**

Dimension: W320 x D350x H850 mm

Product Net Weight: 8.5 kg

Shipping Catron: 380 x 410 x 950 mm

Gross Weight: 10.0 kg

Options: PT1000W= PT1000 +2pcs Wireless Microphone

Warranty Notice: \*1 Year Warranty