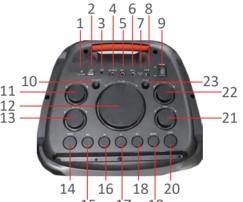

# **Specifications**

Bluetooth version: 5.0

Power out: 80W @RMS, 320W @Peak Power

Key Function: Light mode,Input mode,REC,Prev.,Next,Play,etc. Extra Function: Wireless microphone, Light effect, TWS, Record,