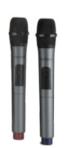

### **Features**

- Chipset Upgrade 5.0, Have faster Resolution Capabilities
- Wireless microphone \*2 (U band)
- Colorful RGB LED light
- With Built-in Rechargeable Battery
- With TWS Function
- With 5 Volume Adjust Knob
- Heavy Bass Fine Sound Effects

#### **Package Contents**

PT1000 Party Speaker 1 pc

DC Adapter 1pc Remote 1pc

Wireless microphone \*2 (Only for PT1000W Version)

3.5mm Audio Cable User Manual 1 pc